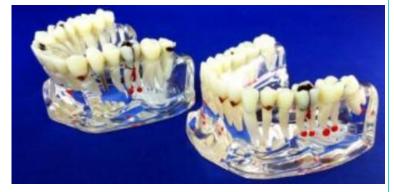

#### **Adult Study Model**

Our transparent adult study model features many common dental problems, some of which are: abscess, advanced periodontitis, implants, cavity, crown, decay, gingivitis and plaque.

#### **Adult Study Model-Transparent**

Our transparent adult study model features many common dental problems, some of which are: abscess, advanced periodontitis, implants, cavity, crown, decay, gingivitis and plaque.