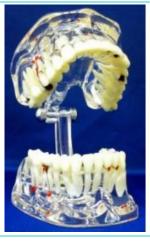

#### **Pediatric Study Model**

Our pediatric study model shows a child's' dentition with permanent teeth in various states of development. The transparency clearly sows the role of primary teeth in holding space and guiding permanent teeth into alignment.