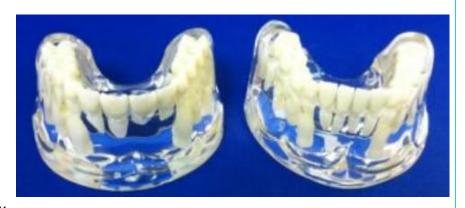

#### **Pediatric Study Model**

Our pediatric study model shows a child's' dentition with permanent teeth in various states of development. The transparency clearly sows the role of primary teeth in holding space and guiding permanent teeth into alignment.