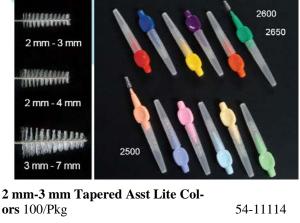

#### **Interproximal Brushes (Plasdent)**

| ors 100/Pkg                                                 | 54-11114 |
|-------------------------------------------------------------|----------|
| 2 mm-4 mm Tapered Asst Neon<br>Colors 100/Pkg               | 54-11113 |
| <b>3 mm-7 mm Tapered Asst Neon</b><br><b>Colors</b> 100/Pkg | 54-11112 |

54-11111