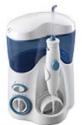

#### **Ultra Water Jet Flosser (Waterpik)**

• Unique combination of water pressure and pulsation reduces gingivitis, prevents gum disease

 Contemporary compact design • Includes six tips: two standard, one Pik-Pocket tip, one tongue cleaner, one orthodon-

tic, and one toothbrush

#### Each

46-91281

#### Water Pik Flosser (Waterpik)

- Quick, easy, convenient.
- Gentle, yet effective.
- Tip action of 10,000 strokes per minute effectively removes plaque above and below the gum line.
- Single filament easily and comfortably reaches between the teeth.
- Ideal for use with braces, crowns, bridges and other dental work
- Contemporary ergonomic design.
- One-handed flossing.
- Portability on the road.
- Developed by a dentist.
- Flosser is battery operated w/replacement tip cartridge.

Flosser, Each

46-91271