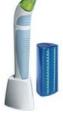

#### **Ultra Water Jet Flosser (Waterpik)**

• Unique combination of water pressure and pulsation reduces gingivitis, prevents gum disease

 Contemporary compact design • Includes six tips: two standard, one Pik-Pocket tip, one tongue cleaner, one orthodon-

tic, and one toothbrush

#### Each

46-91281